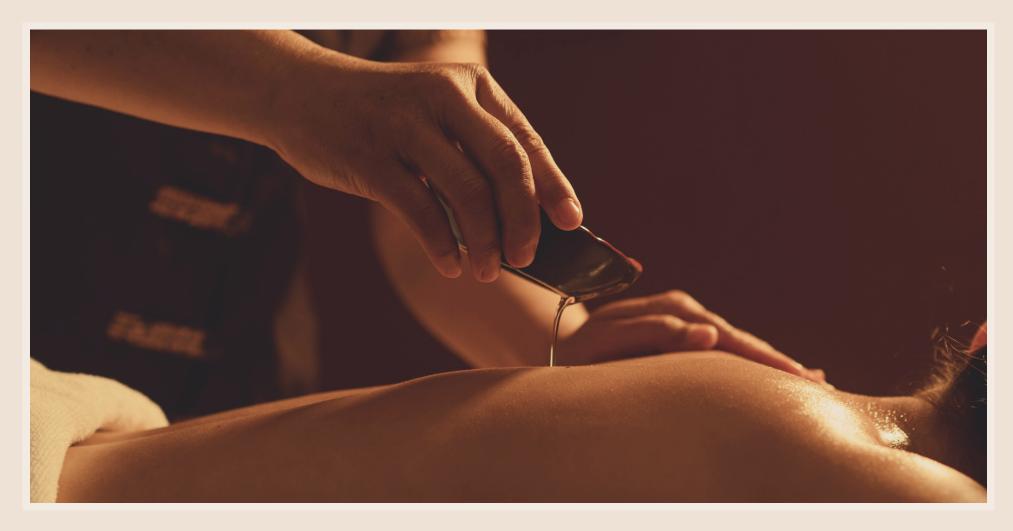

## GOLDEN BODY TREATMENT

60 mins - £170 90 mins - £250

Enjoy a full-body exfoliation with gold extracts and sugar, designed to rejuvenate and restore your skin. The treatment culminates with an indulgent application of ylang-ylang-infused oil, enriched with shimmering gold particles. This is followed by a calming massage targeting the back, neck, and shoulders (or a complete full-body massage for the 90-minute option).

#### CLASSIC HUNGARIAN MUD WRAP

90 mins - £250

This luxurious full-body treatment begins with a welcome ritual, followed by a rejuvenating exfoliation and a Hungarian Moor Mud wrap to nourish and detoxify. Enjoy a calming head and scalp treatment, finishing with the application of firming body oil for soft, radiant skin.