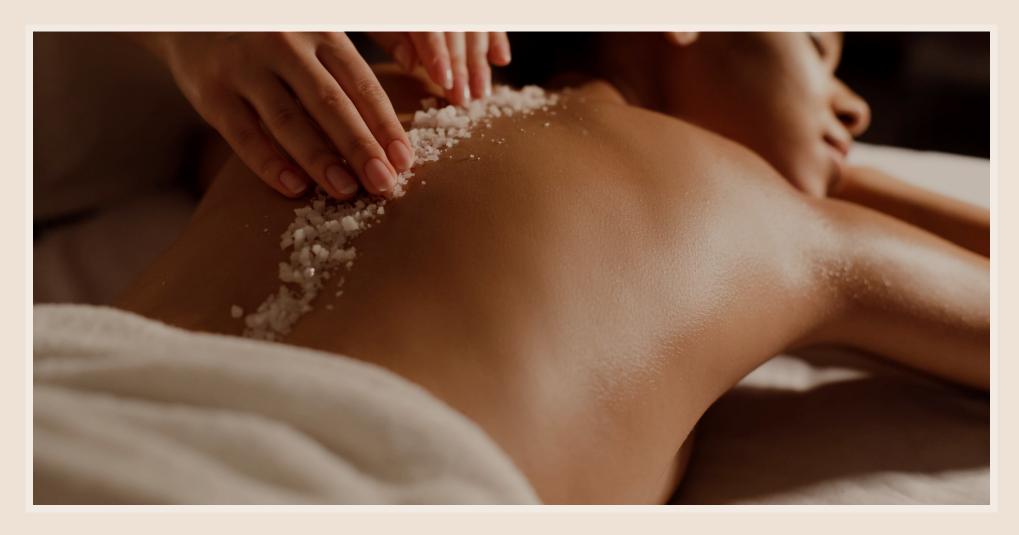

## MOROCCAN STEAM CLEANSING RITUAL

45 mins, self administered £95 for one guest £150 for two guests

Guests can enjoy the private steam chamber for 45 minutes, with a face mask, salt scrub, mud, and oil provided. Begin by applying the face mask and scrubbing the salt all over your body while in the steam chamber. After a few minutes, wash it off and apply the mud for around 30 minutes to detoxify the skin. Finish by massaging the provided oil into your skin after the mud is washed off. Your skin will feel cleaner, softer, and smoother.