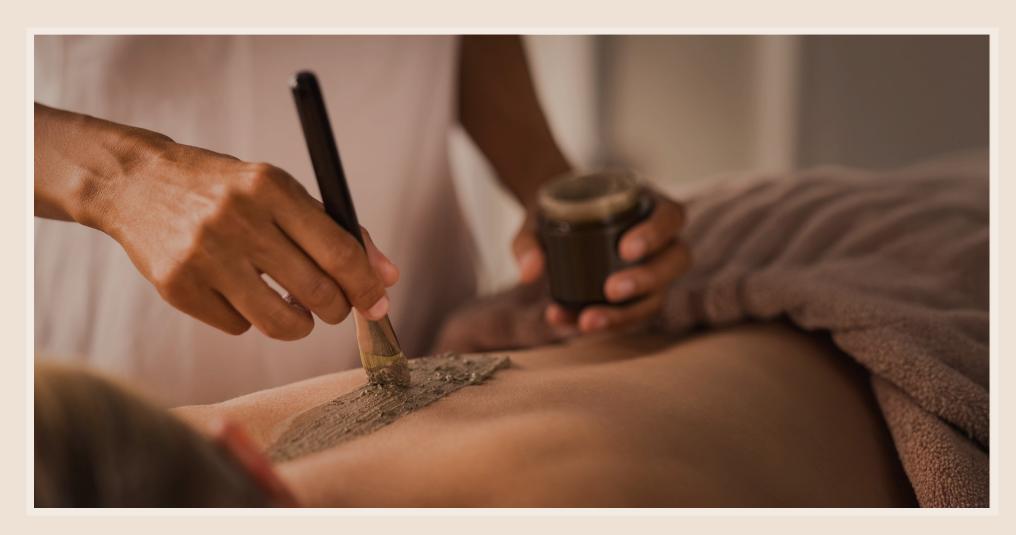

#### MOOR MUD FACIAL

60 mins - £150

A balancing, detoxifying treatment that nourishes the skin. This unique experience uses postbiotic Moor Mud, sourced from Hungary's Lake Héviz. Rich in vital minerals, fulvic, and humic acids, Omorovicza's Moor Mud works with the skin's microbiome to decongest, refine texture, deeply nourish, and hydrate, offering a sensory experience. Perfect for oily/combination skin or those concerned with enlarged pores.

#### MOOR MUD RITUAL

120 mins - £285

This ritual includes a 60-minute body treatment with full-body exfoliation using body buffing balm and a luxurious massage, followed by a 60-minute Moor Mud facial.