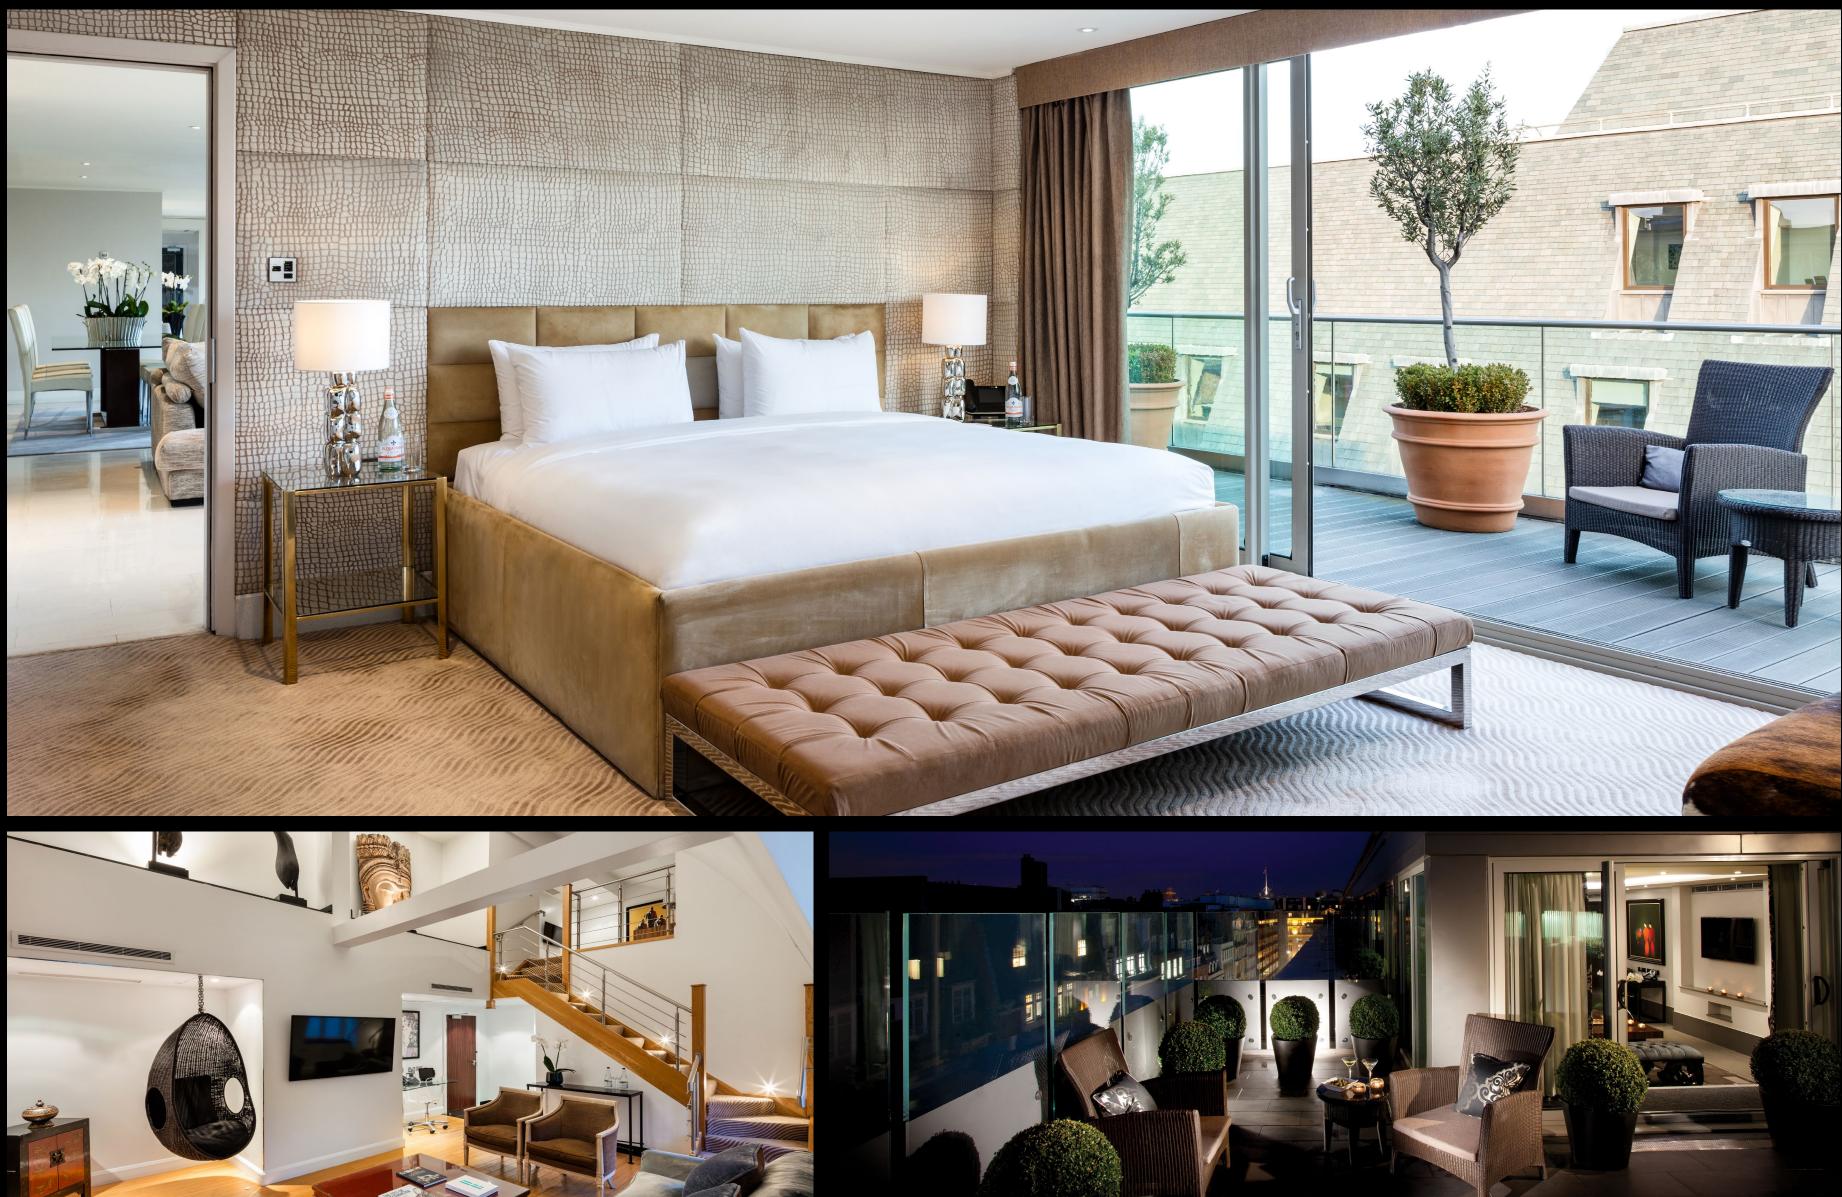

# SUITES

The neighbourhood's elegance is best echoed in the hotel's suites. All designed with unique individuality, they benefit from added luxuries such as Sonos systems, freestanding bathtubs and rain showers, separate areas for dining and relaxing, as well as outdoor terraces with spectacular views in the highest categories.