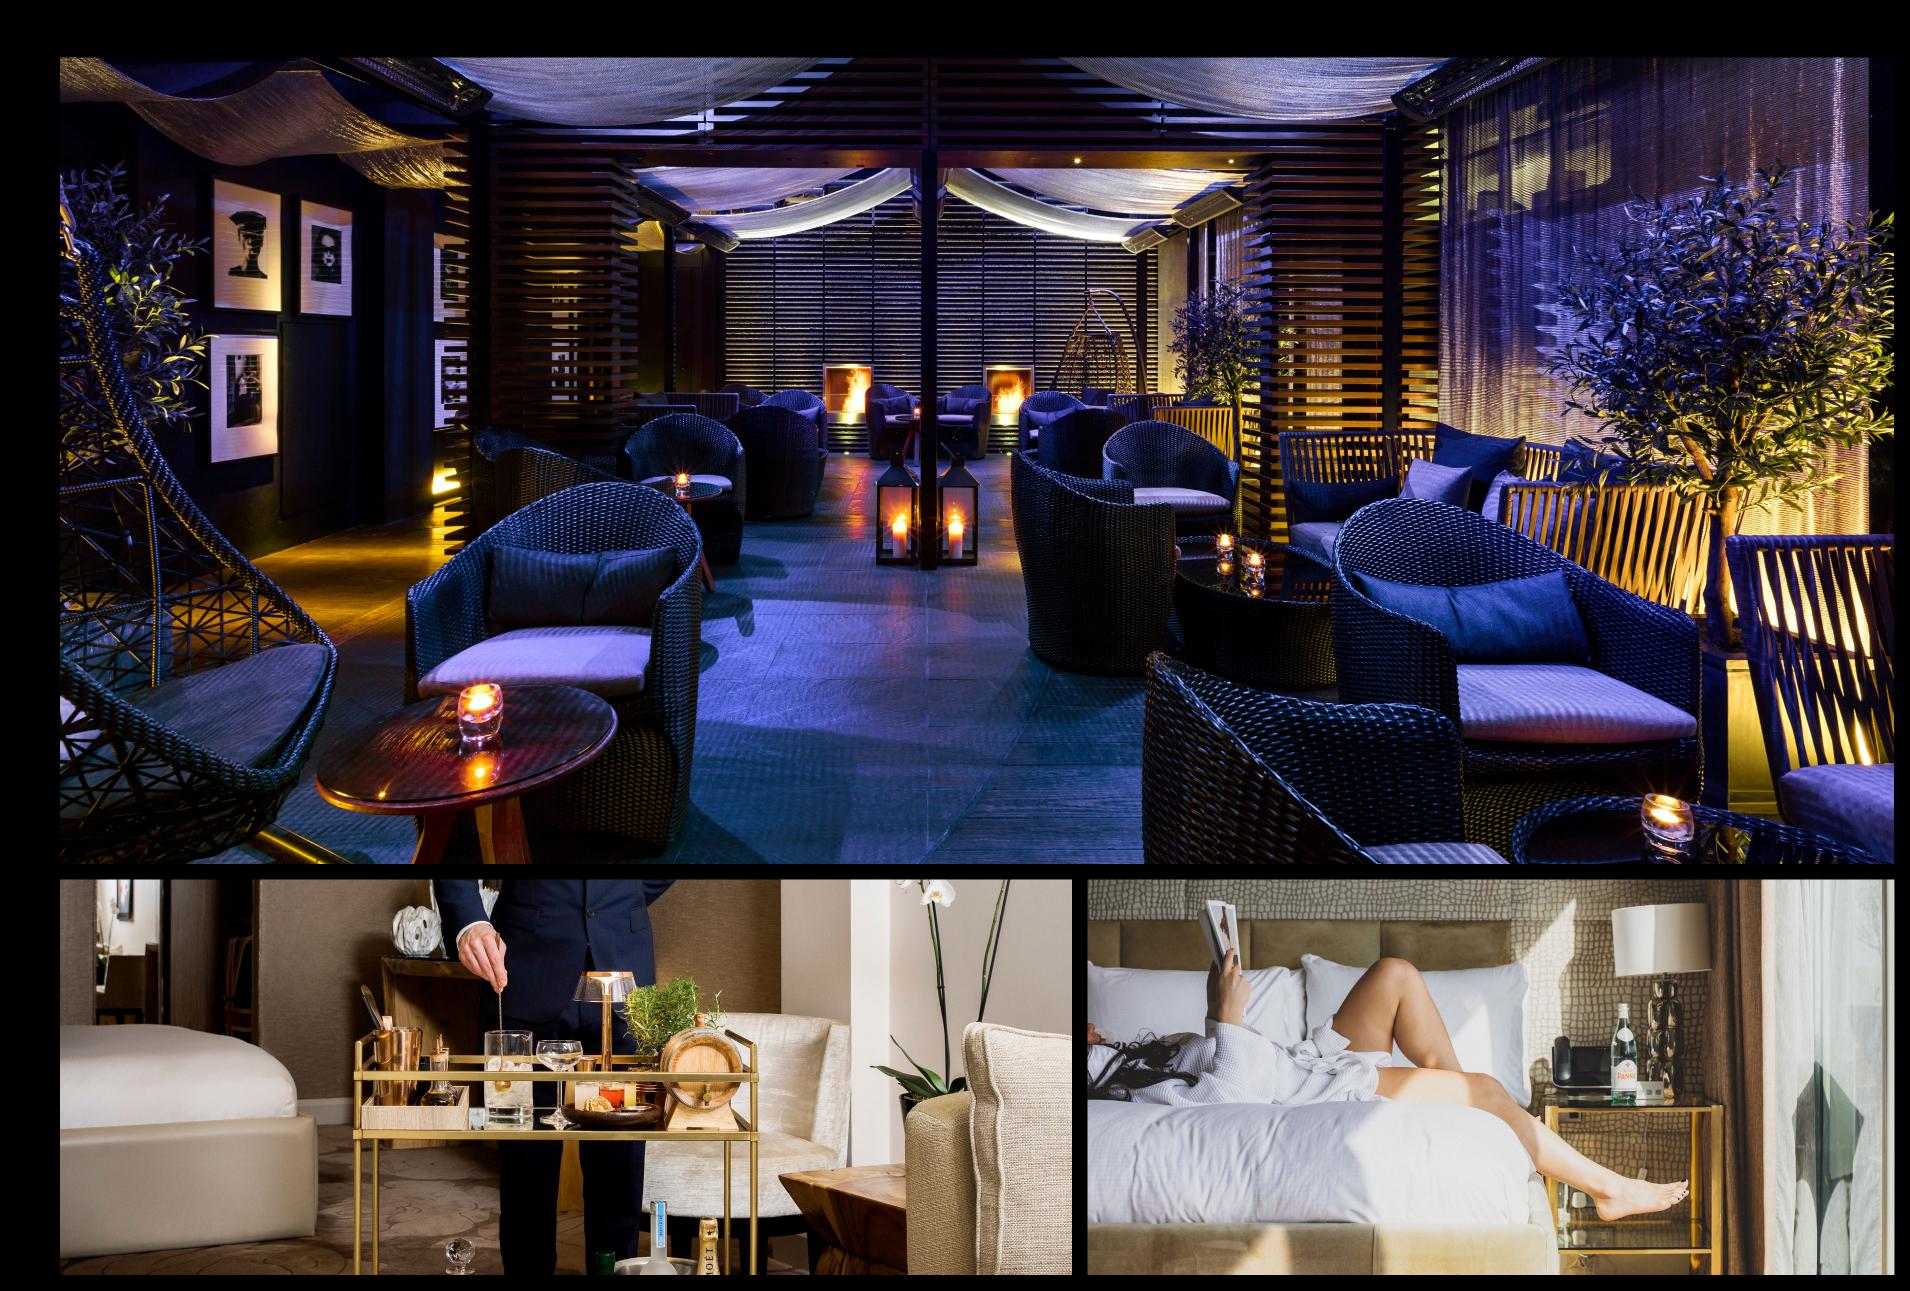

# BEDROOMS

Each of the bedrooms at The May Fair Hotel features contemporary décor, with British handcrafted Vispring mattresses, goose down pillows and 350 thread count Egyptian cotton bedding. The spacious Italian marble bathrooms all have power showers and luxury bath amenities, while 300-channel Samsung TVs and complimentary high-speed Wi-Fi up to 150Mbps on unlimited devices allows for unrestricted entertainment.

# SUITES

The neighbourhood's elegance is best echoed in the hotel's suites. All designed with unique individuality, they benefit from added luxuries such as Sonos systems, freestanding bathtubs and rain showers, separate areas for dining and relaxing, as well as outdoor terraces with spectacular views in the highest categories.

## MEETINGS & EVENTS

15 meetings and event spaces with capacity for up to 370 guests.

Since 1927, The May Fair Hotel has been a place where people simply want to be. Today, its desirable location with space for 370 guests remains a destination for star-studded happenings and award-winning dining. A brilliant collision of versatility, character and inimitable service makes us the preferred choice for anything from financial roadshows to private celebrations and beautiful weddings.

#### May Fair Bar

An elegant dining and drinking spot nestled in the heart of Mayfair, serving breakfast, brunch, lunch, cocktails and night bites from around the world.