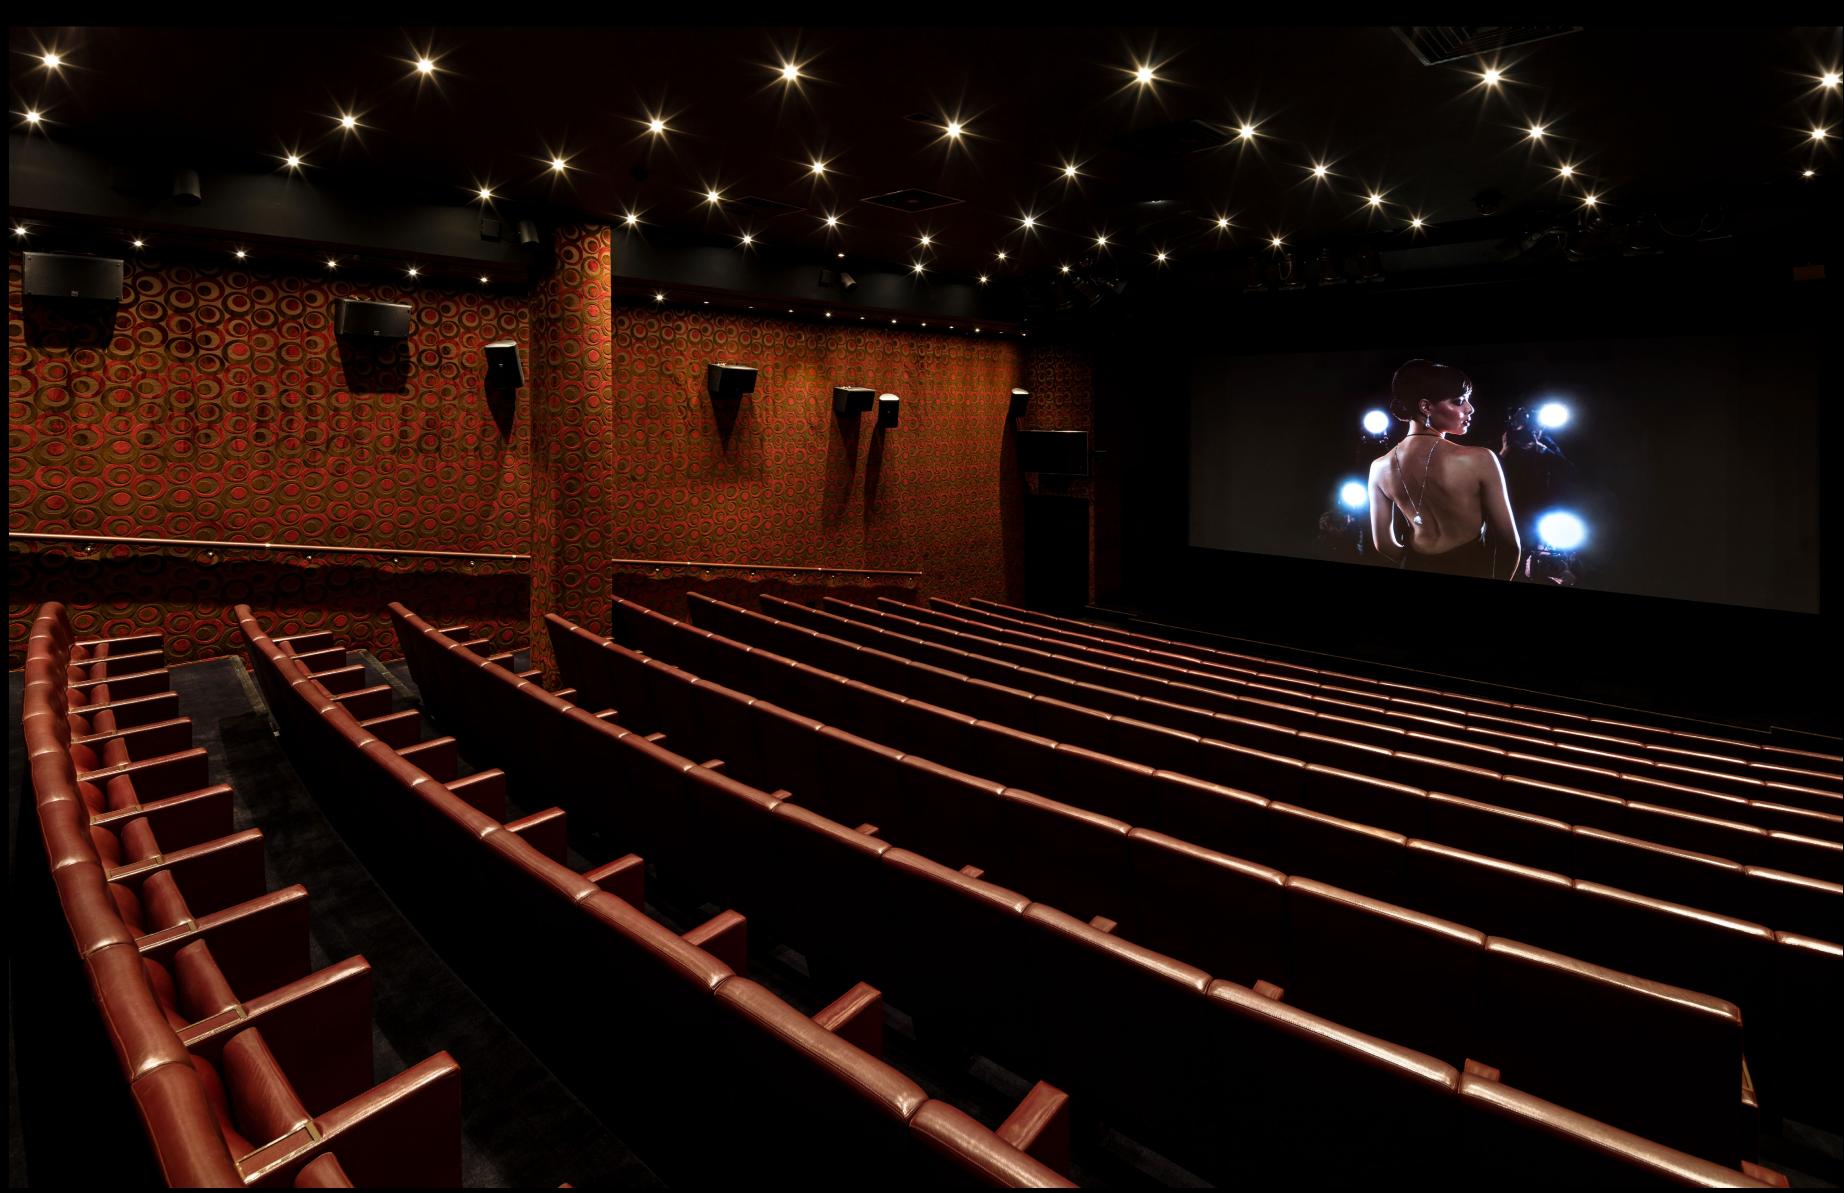

## SCREENINGROOM

Discover intimate cinematic experiences in the heart of Mayfair, powered by big screen technology. Featuring 201 custom designed Italian leather seats, May Fair Theatre allows audiences sit in supreme comfort with armrests, fold out tables and ample leg room to stretch out.