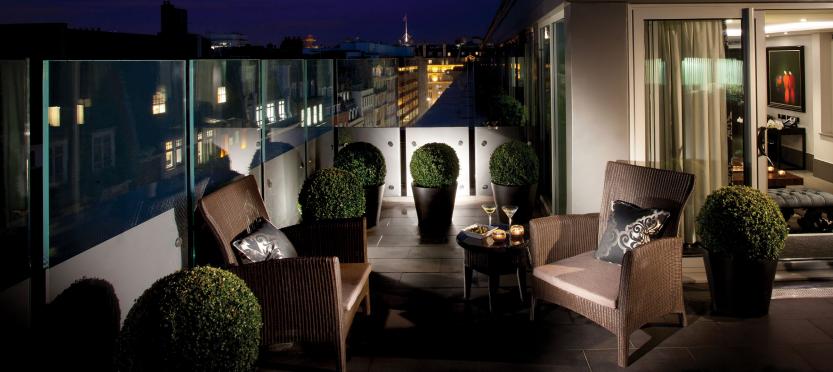

### May Fair Terrace

Welcome to a hidden gem nestled within The May Fair Hotel. A heated open-air terrace that provides an intimate and elegant backdrop to cocktails and small plates, this stunning spaceis ideal for private events and parties.