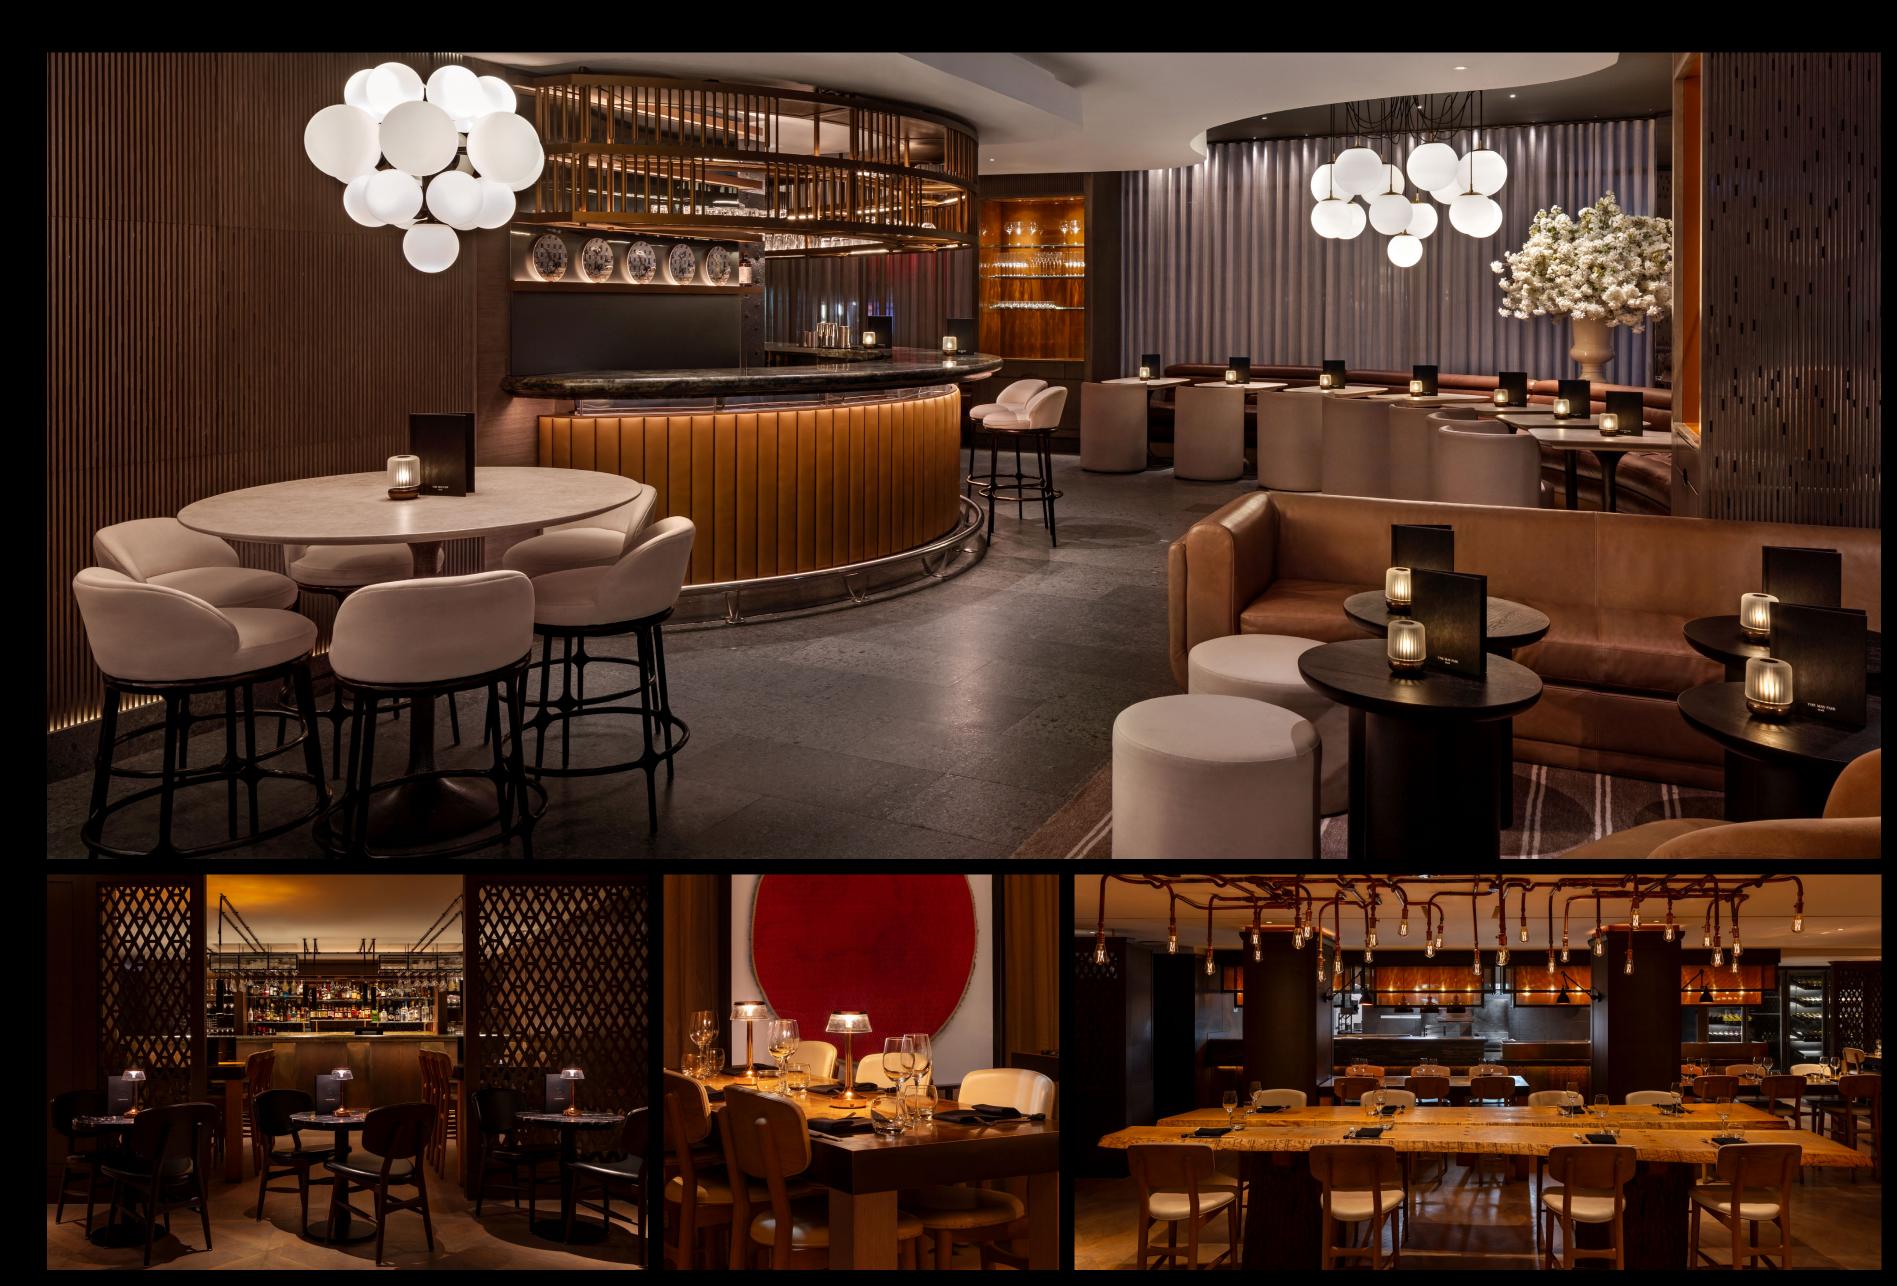

# RESTAURANTS

## May Fair Kitchen

The flagship restaurant of the award-winning Kitchens brand, May Fair Kitchen presents an intimate, secluded Japanese izakaya and Italian restaurant experience, hiding in the vibrant hum of London's most iconic neighbourhood.

### May Fair Terrace

Welcome to a hidden gem nestled within The May Fair Hotel. A heated open-air terrace that provides an intimate and elegant backdrop to cocktails and small plates, this stunning spaceis ideal for private events and parties.

#### May Fair Bar

An elegant dining and drinking spot nestled in the heart of Mayfair, serving breakfast, brunch, lunch, cocktails and night bites from around the world.