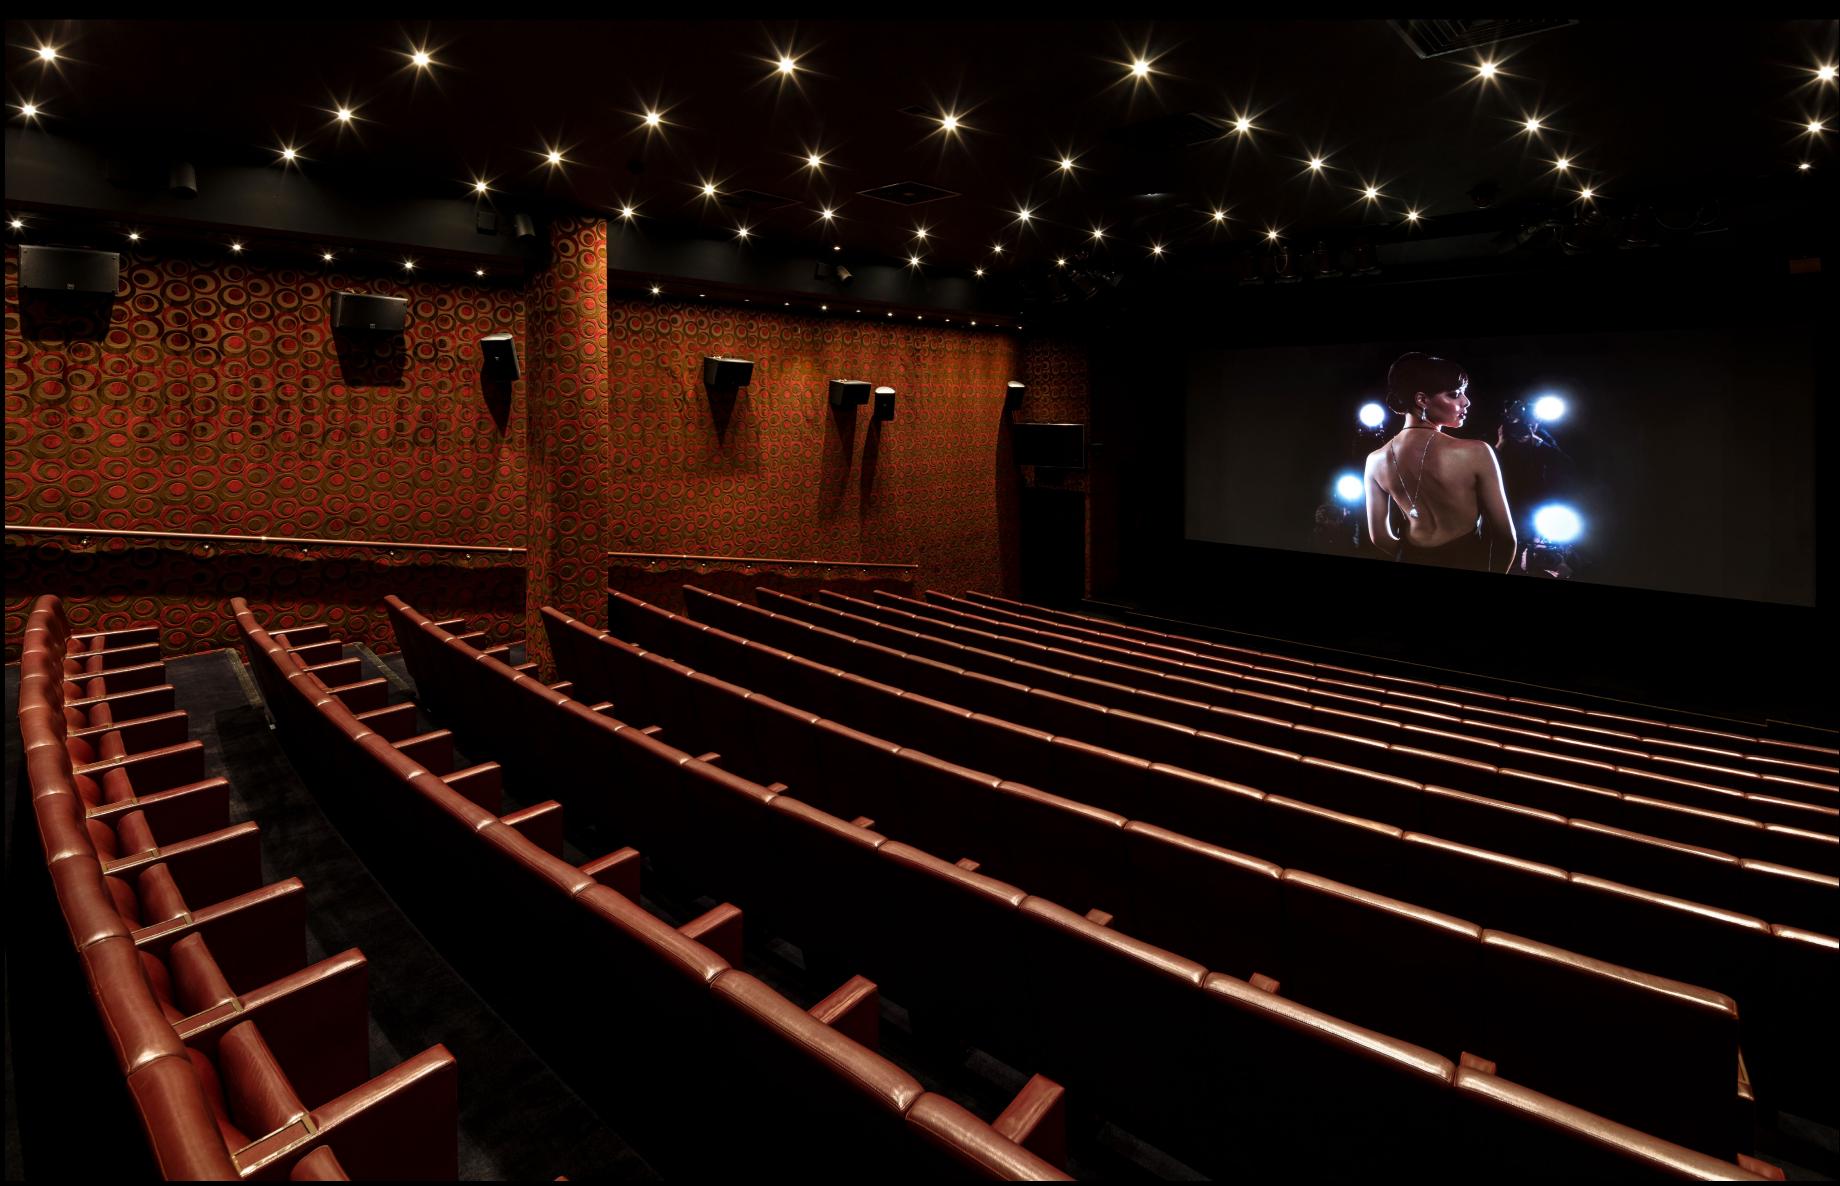

## SCREENINGROOM

Discover intimate cinematic experiences in the heart of Mayfair, powered by big screen technology. Featuring 201 custom designed Italian leather seats, May Fair Theatre allows audiences sit in supreme comfort with armrests, fold out tables and ample leg room to stretch out.