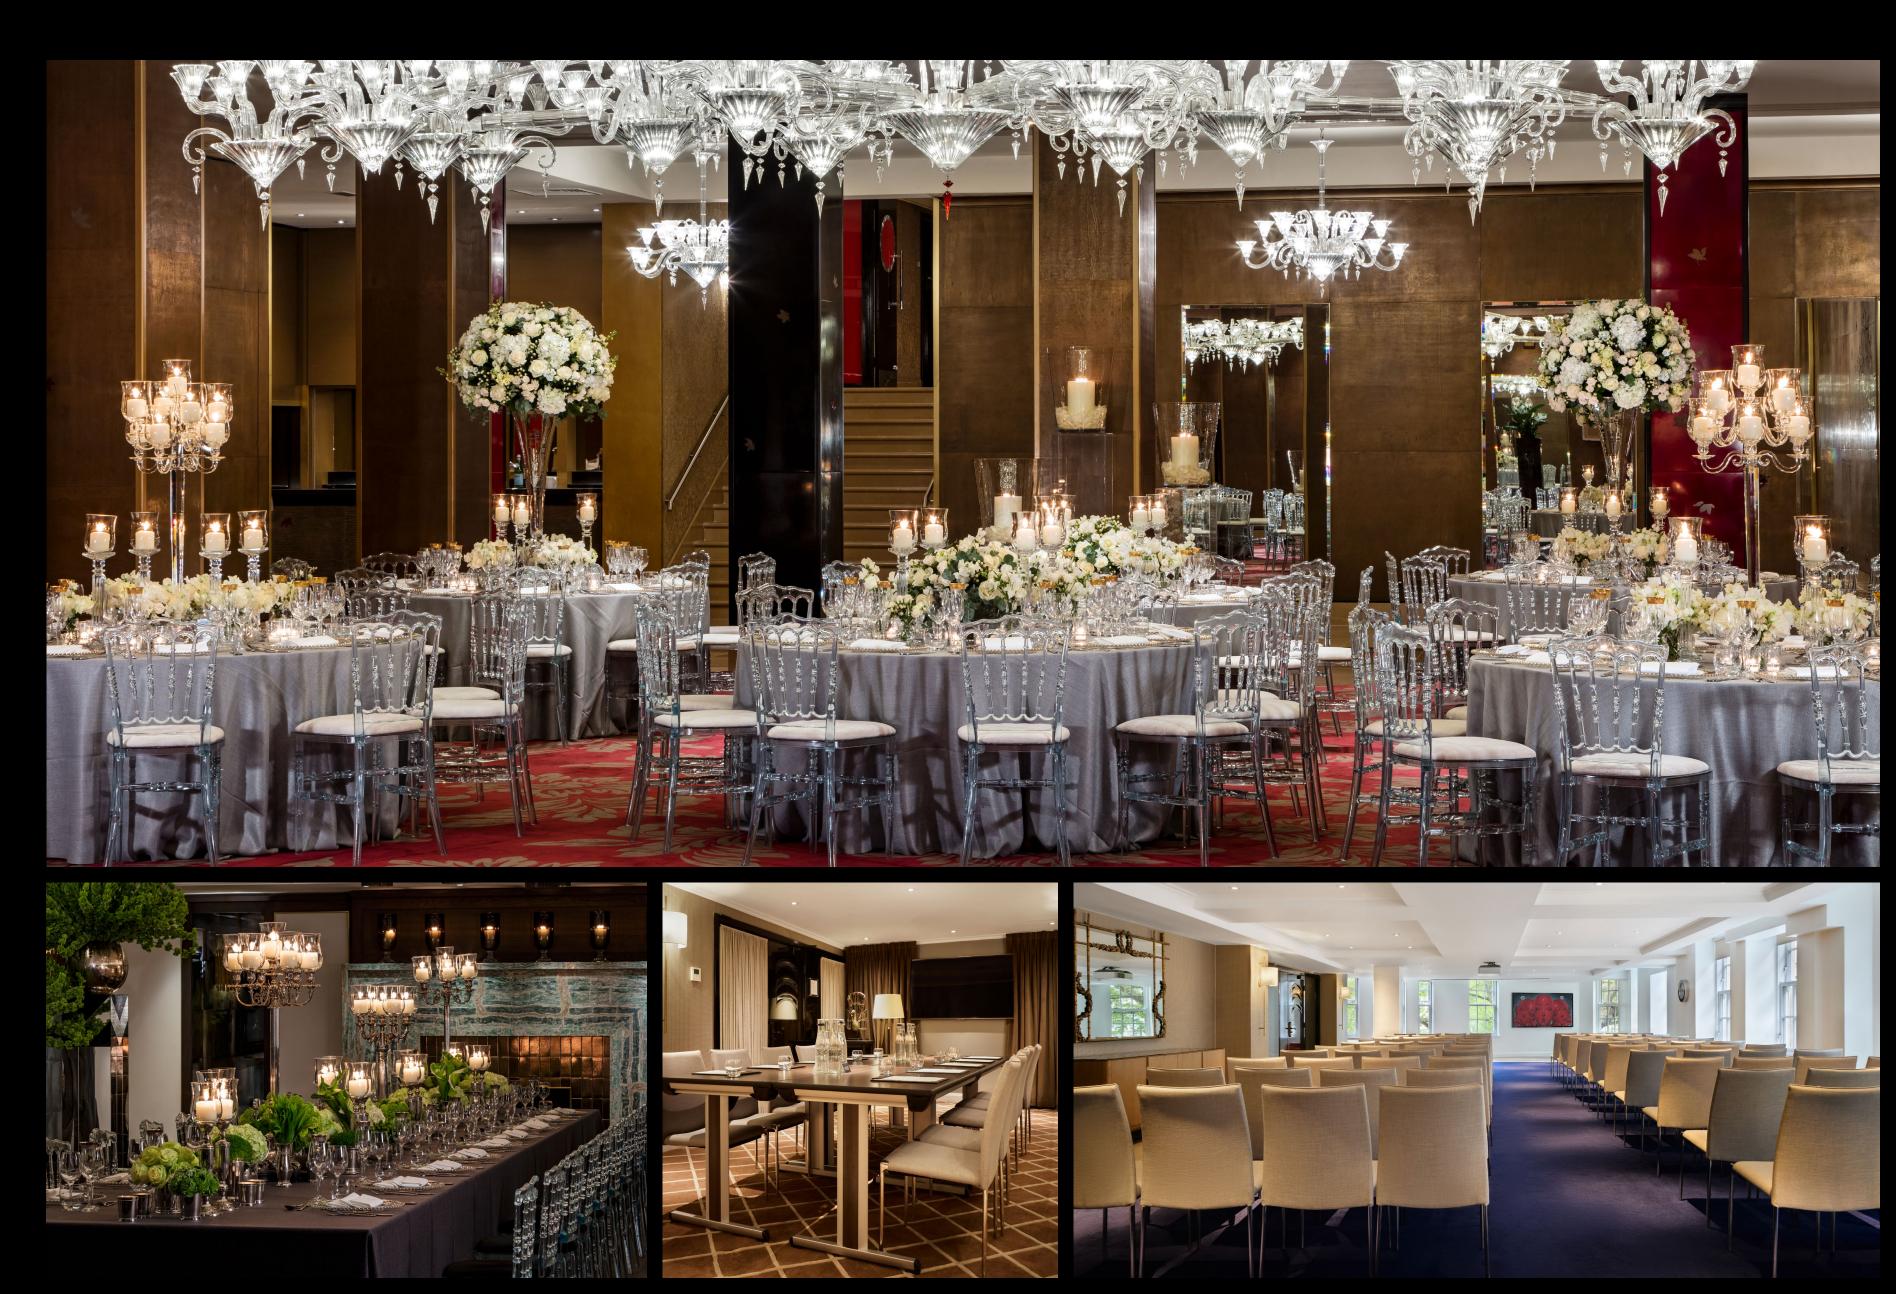

## MEETINGS & EVENTS

15 meetings and event spaces with capacity for up to 370 guests.

Since 1927, The May Fair Hotel has been a place where people simply want to be. Today, its desirable location with space for 370 guests remains a destination for star-studded happenings and award-winning dining. A brilliant collision of versatility, character and inimitable service makes us the preferred choice for anything from financial roadshows to private celebrations and beautiful weddings.