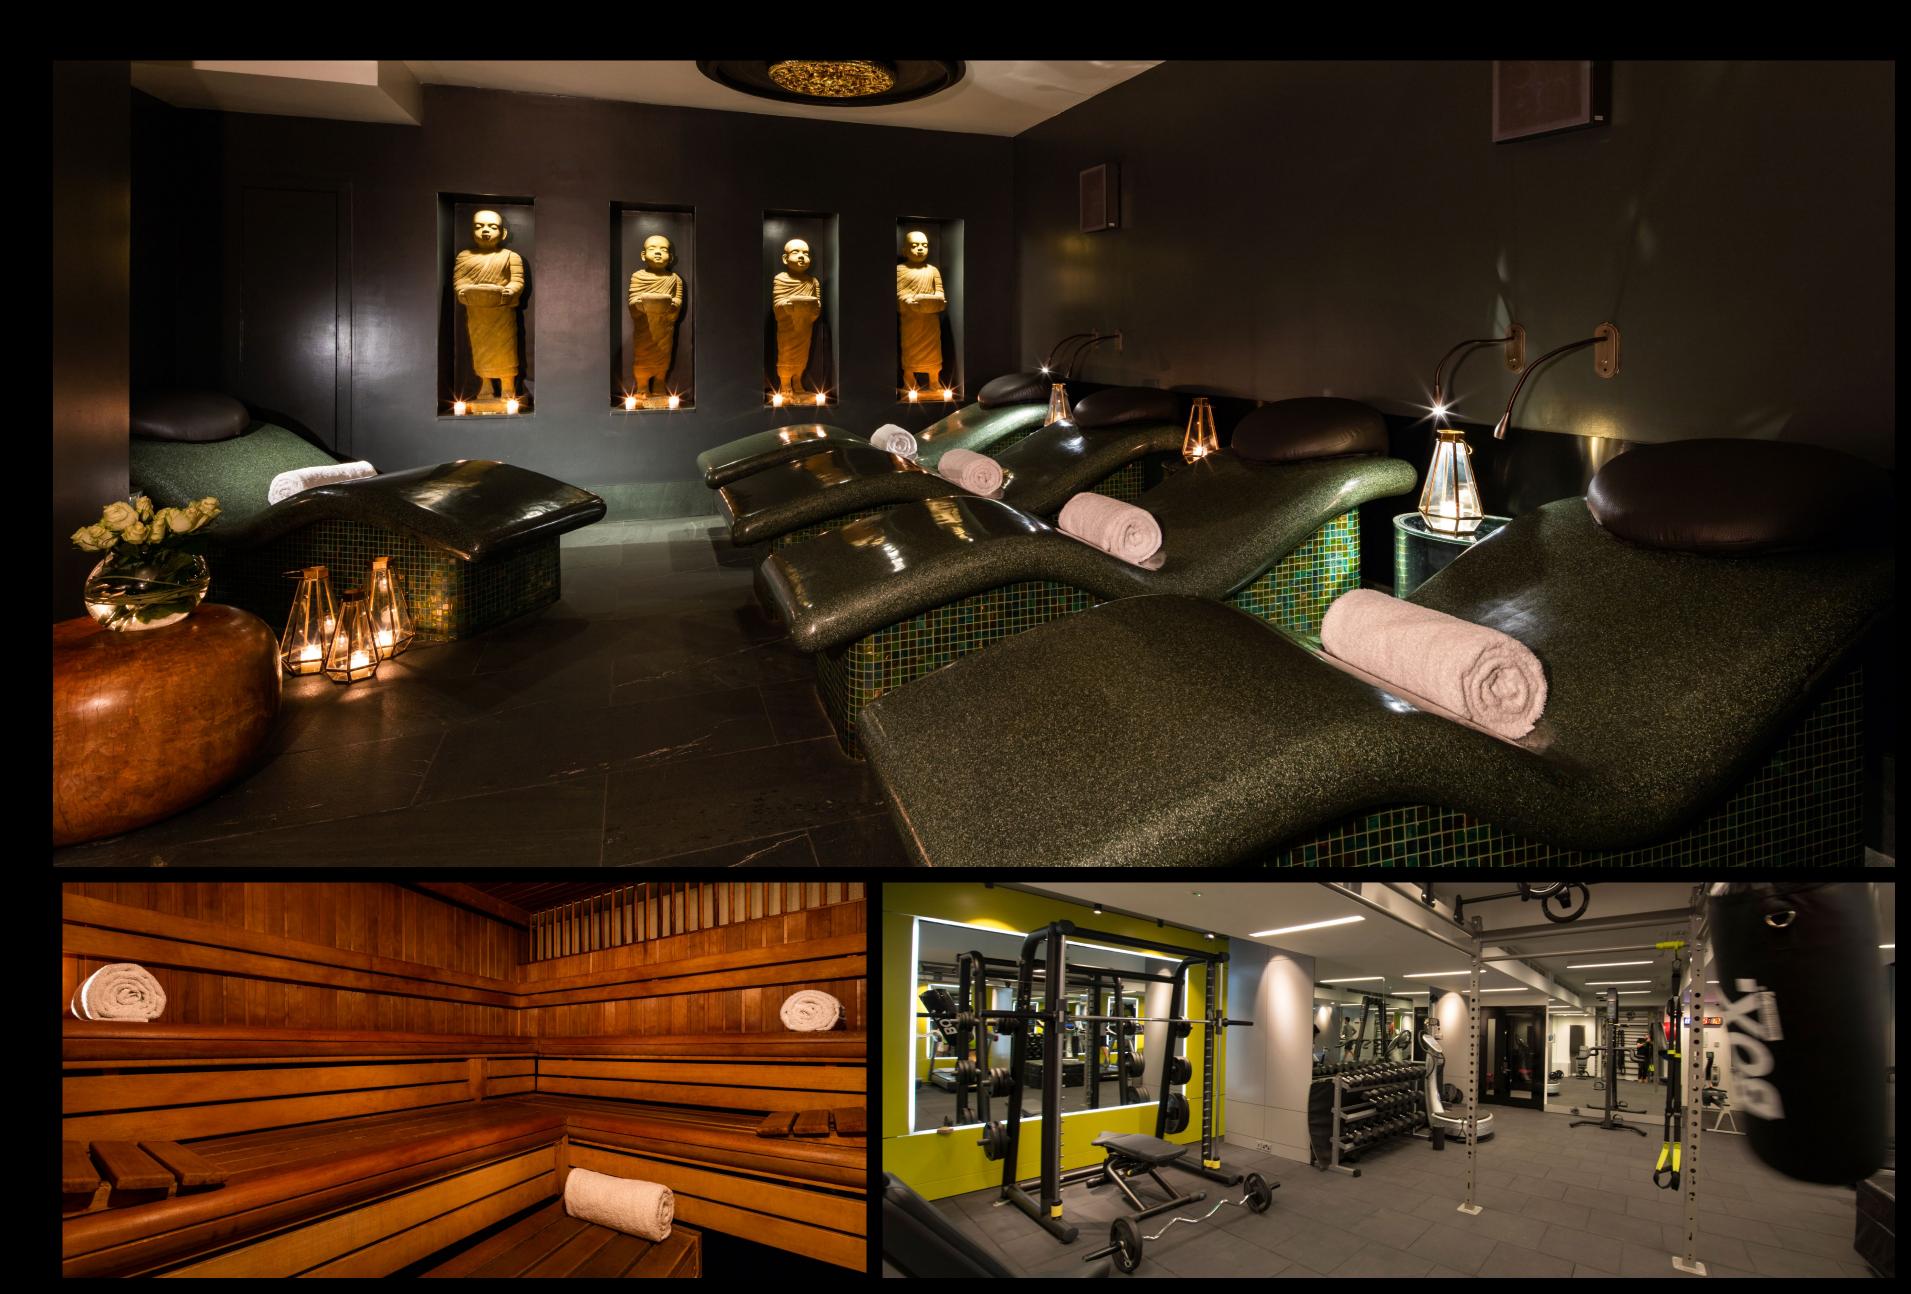

# SPA & GYM

May Fair Spa offers a holistically tailored experience with treatments that are carefully structured to put time on hold, creating a discreet, healing inner sanctuary far from the whirl of central London.

## Facilities

- Aromatic steam room
- Herbal sauna
- Experience showers
- Ice fountain
- Candlelit relaxation room with heated beds
- 24-hour gym

Facilities & Services