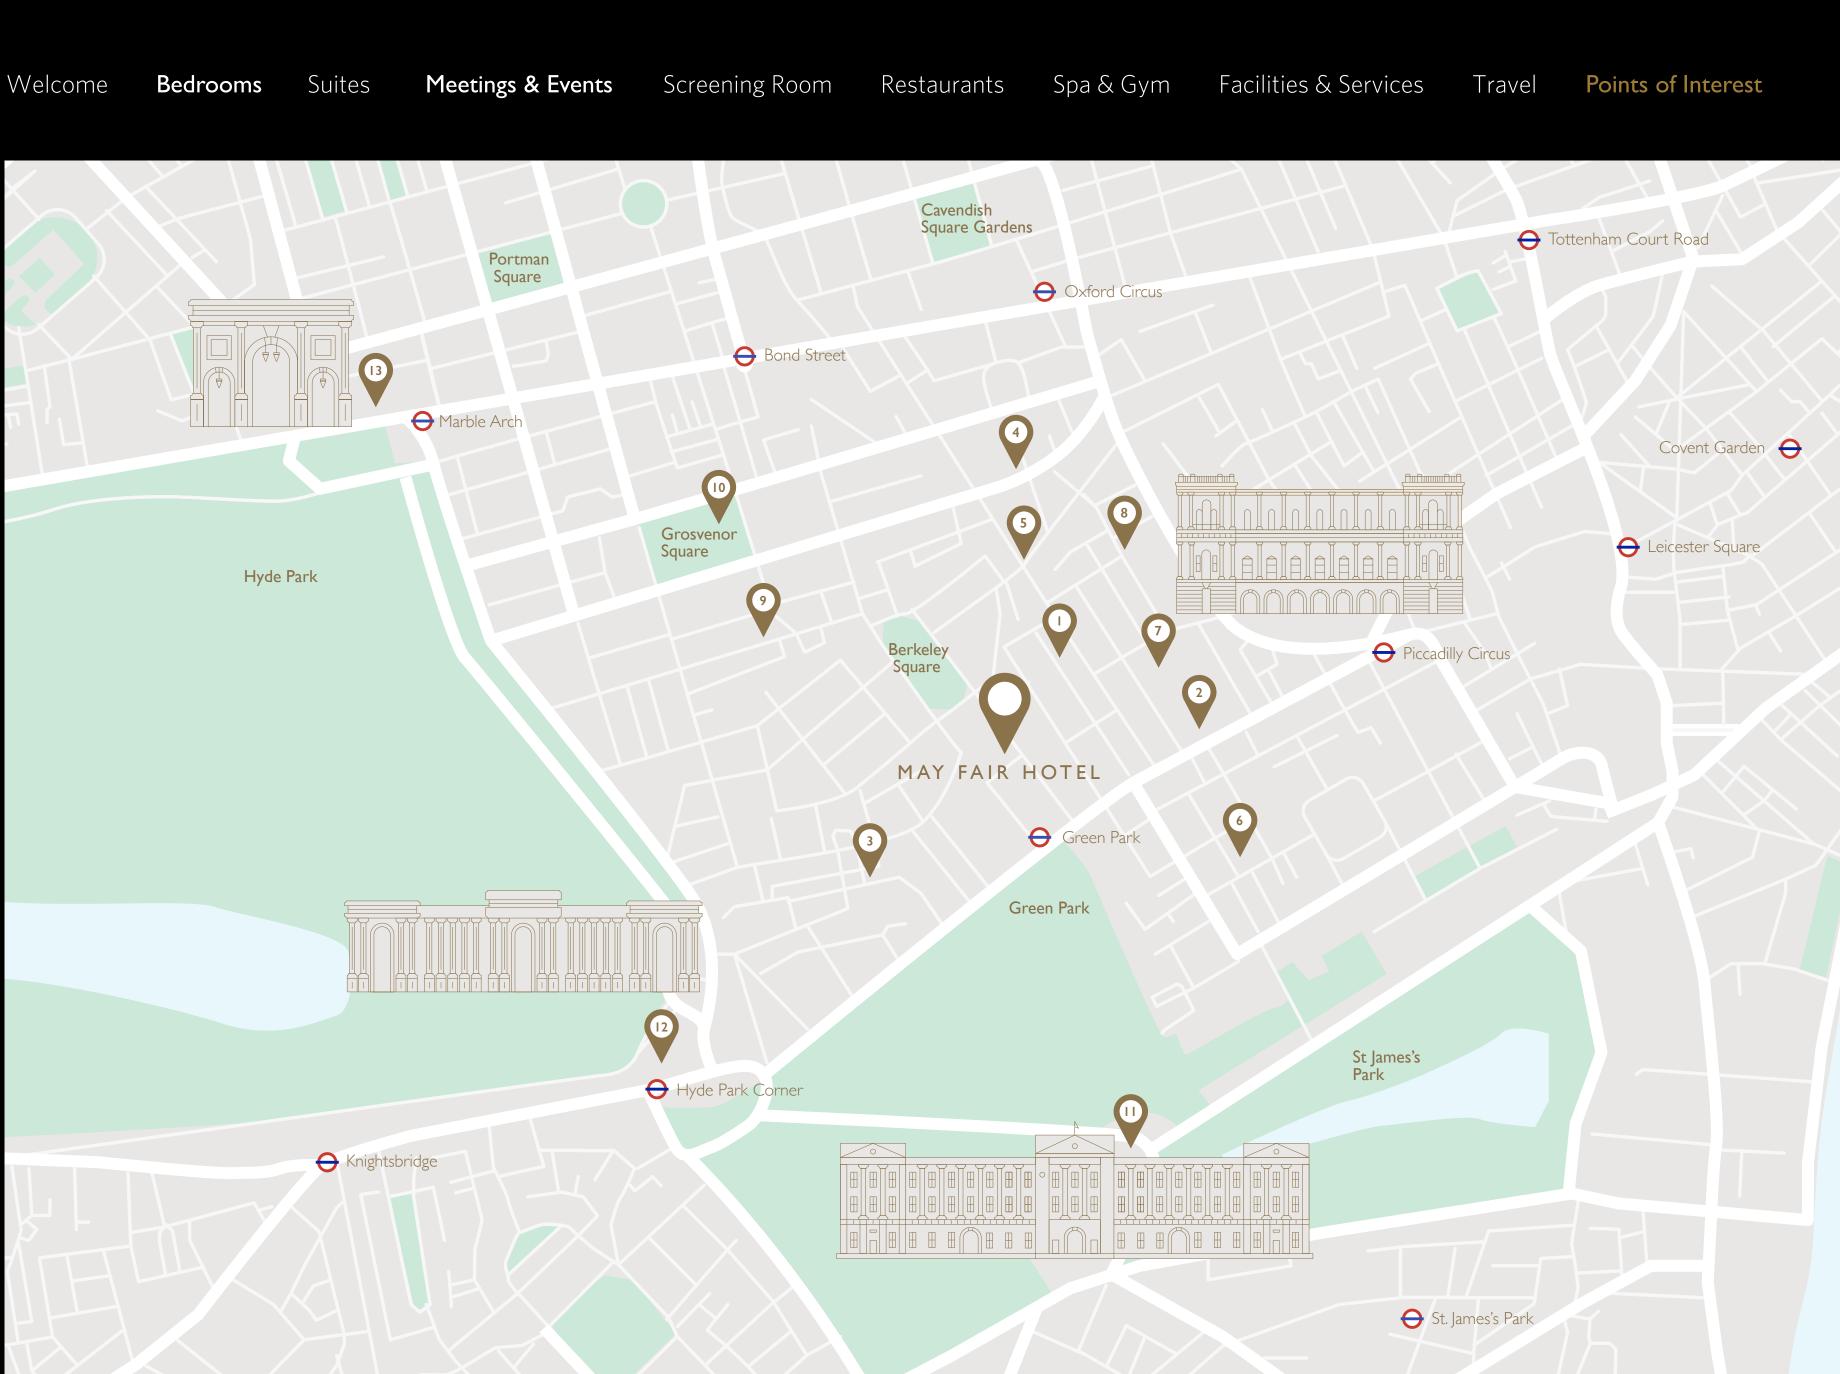

# POINTS OF

- Royal Institution of Great Britain (5 mins walk)
- Burlington Arcade (6 mins walk) 2
- Shepherd Market (6 mins walk) 3
- Sotheby's (6 mins walk) 4
- New Bond Street (6 mins walk) 5
- Fortnum & Mason (7 mins walk) 6
- Royal Academy of Arts (7 mins walk)
- Savile Row (7 mins walk) 8
- Mount Street (9 mins walk) 9
- 10 Grosvenor Square (10 mins walk)
- Buckingham Palace (12 mins walk) 11
- 12 Hyde Park Corner (13 mins walk)
- 13 Marble Arch (20 mins walk)