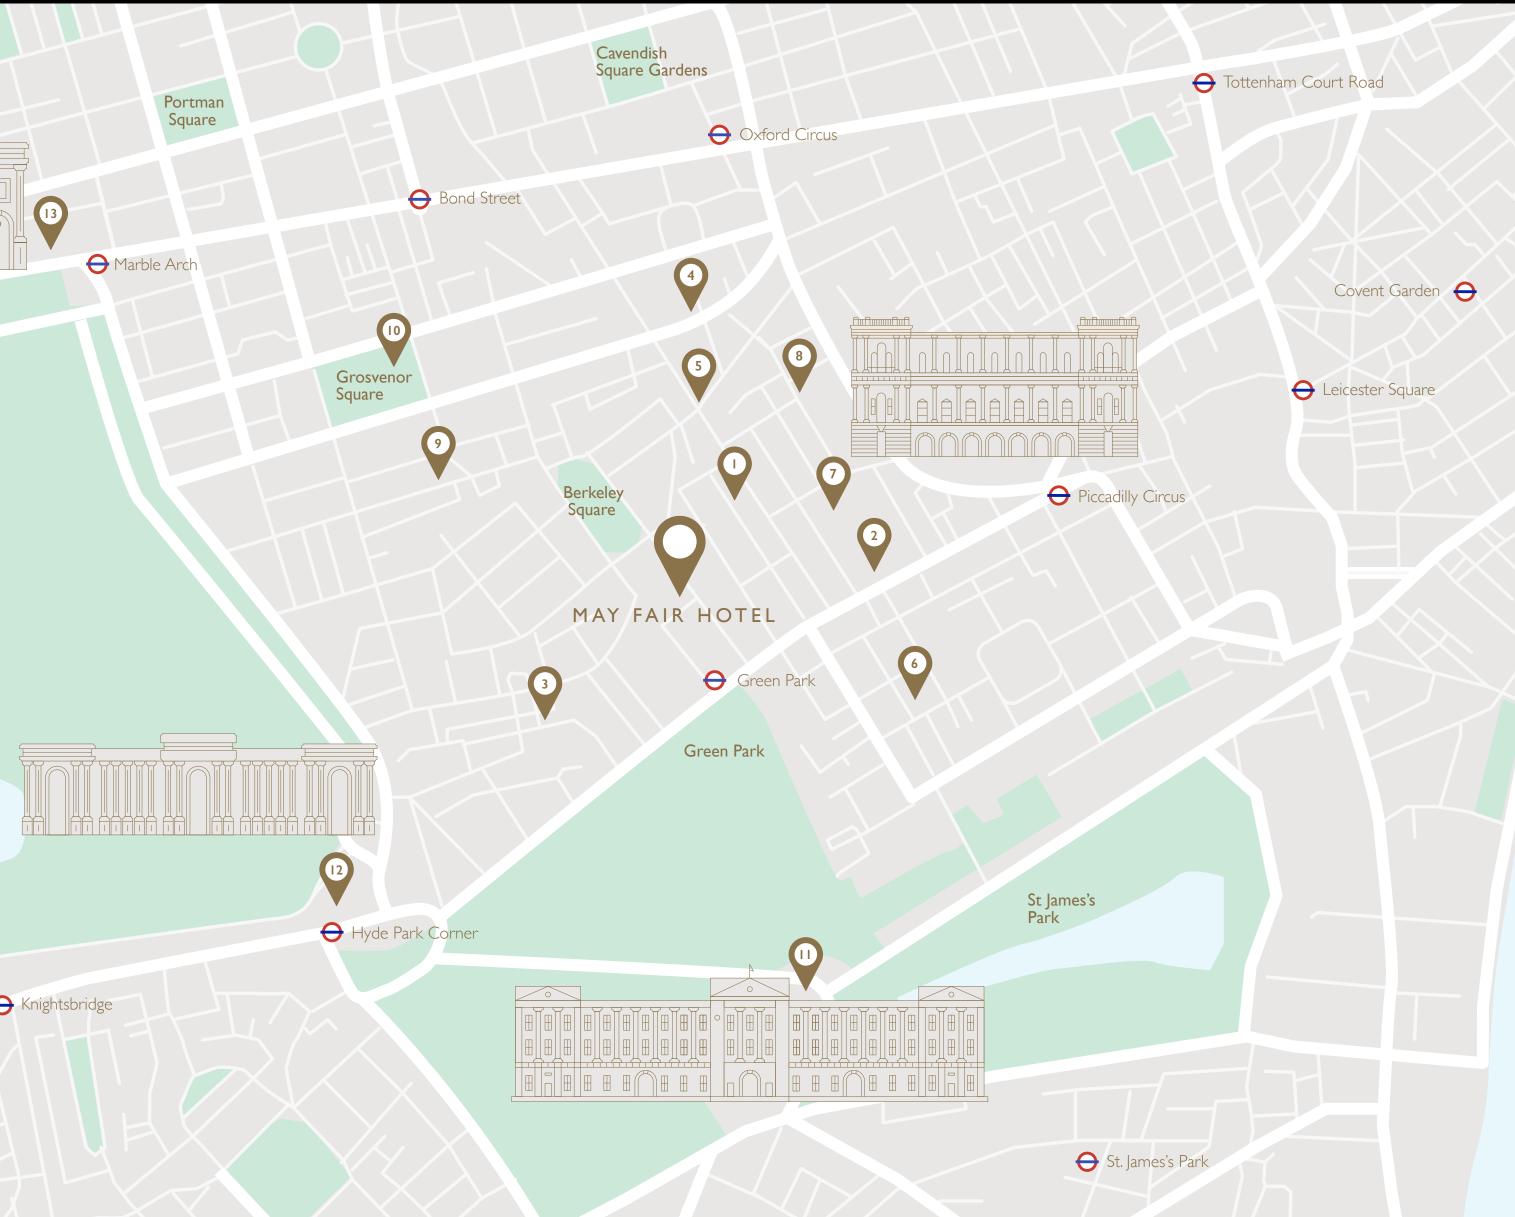

# POINTS OF

- Royal Institution of Great Britain (5 mins walk)
- Burlington Arcade (6 mins walk) 2
- Shepherd Market (6 mins walk) 3
- Sotheby's (6 mins walk) 4
- New Bond Street (6 mins walk) 5
- Fortnum & Mason (7 mins walk) 6
- Royal Academy of Arts (7 mins walk)
- Savile Row (7 mins walk) 8
- Mount Street (9 mins walk) 9
- 10 Grosvenor Square (10 mins walk)
- Buckingham Palace (12 mins walk) 11
- 12 Hyde Park Corner (13 mins walk)
- 13 Marble Arch (20 mins walk)