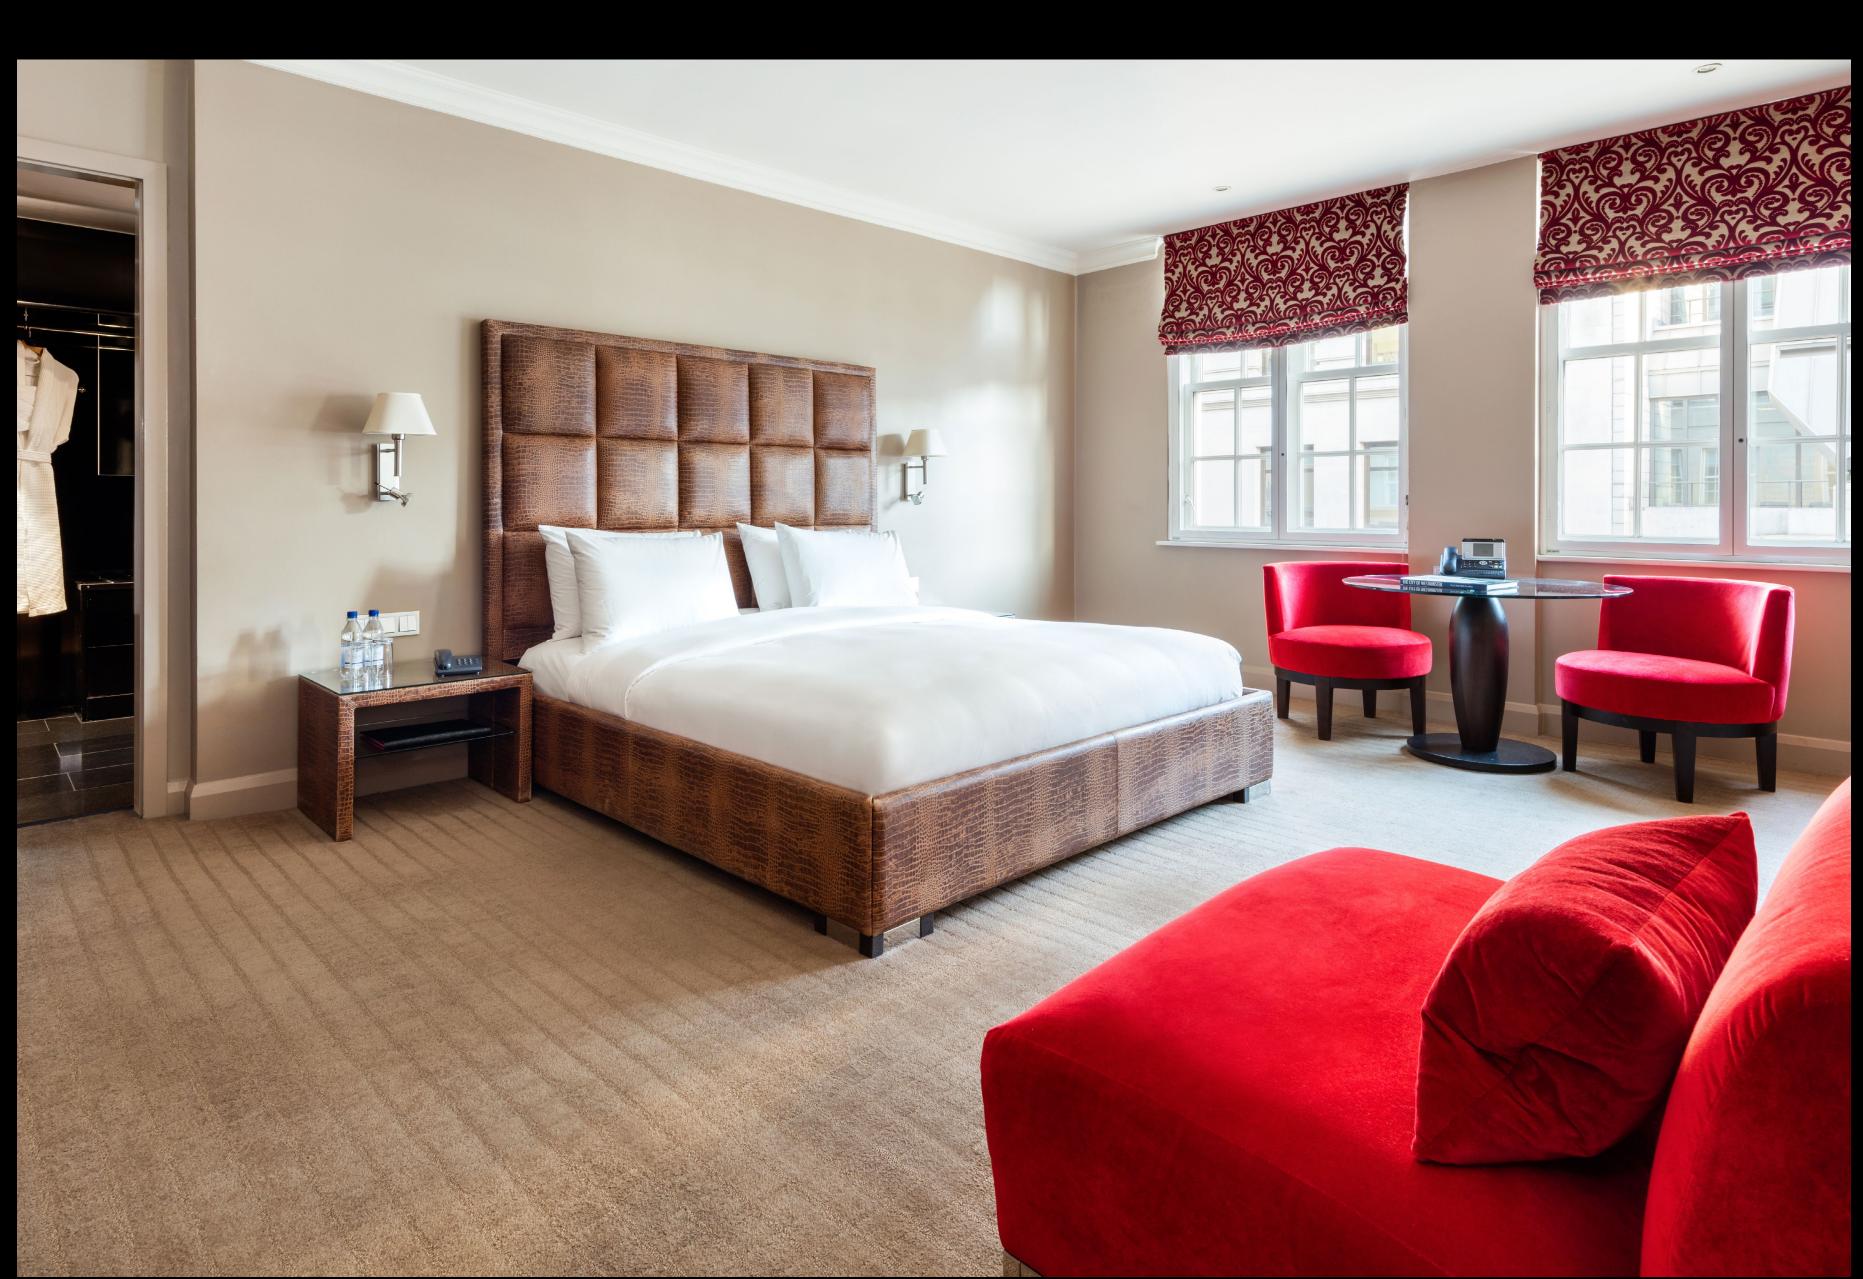

# BEDROOMS

Each of the bedrooms at The May Fair Hotel features contemporary décor, with British handcrafted Vispring mattresses, goose down pillows and 350 thread count Egyptian cotton bedding. The spacious Italian marble bathrooms all have power showers and luxury bath amenities, while 300-channel Samsung TVs and complimentary high-speed Wi-Fi up to 150Mbps on unlimited devices allows for unrestricted entertainment.

## 404 air-conditioned bedrooms

- 210 Collection Superior
- 135 Collection Premium
- 22 Family
- 37 Suites

Bedrooms

Suites

Meetings & Events

Screening Room

Restaurants

Spa & Gym